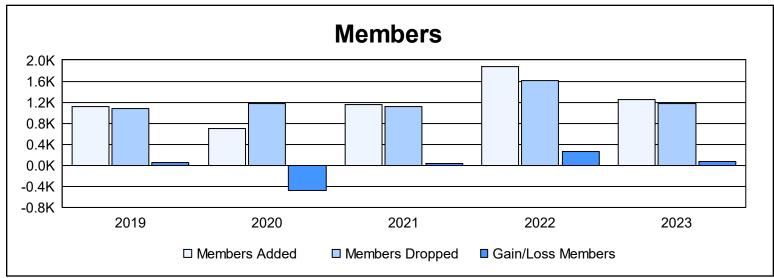

District 3233E1 As of June 2023 Cumulative

| Year      | New<br>Clubs | Dropped<br>Clubs | Gain/<br>Loss<br>Clubs | New<br>Members | Charter<br>Members | Reinstate<br>Members | Transfer<br>Members | Total<br>Member<br>Added | Total<br>Members<br>Dropped | Gain/<br>Loss<br>Members |
|-----------|--------------|------------------|------------------------|----------------|--------------------|----------------------|---------------------|--------------------------|-----------------------------|--------------------------|
| 2018-2019 | 41           | 4                | 37                     | 481            | 572                | 59                   | 11                  | 1,123                    | 1,070                       | 53                       |
| 2019-2020 | 10           | 6                | 4                      | 332            | 276                | 80                   | 7                   | 695                      | 1,174                       | -479                     |
| 2020-2021 | 18           | 24               | -6                     | 676            | 440                | 32                   | 2                   | 1,150                    | 1,113                       | 37                       |
| 2021-2022 | 25           | 10               | 15                     | 873            | 812                | 142                  | 40                  | 1,867                    | 1,613                       | 254                      |
| 2022-2023 | 8            | 4                | 4                      | 600            | 472                | 134                  | 37                  | 1,243                    | 1,166                       | 77                       |
| Average   | 20           | 10               | 11                     | 592            | 514                | 89                   | 19                  | 1,216                    | 1,227                       | -12                      |