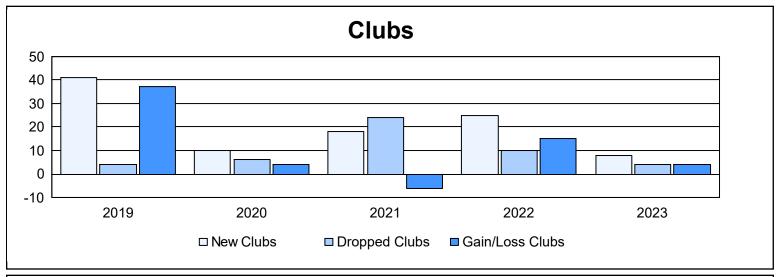

District 3233E1 As of June 2023 Cumulative

| Year      | New<br>Clubs | Dropped<br>Clubs | Gain/<br>Loss<br>Clubs | New<br>Members | Charter<br>Members | Reinstate<br>Members | Transfer<br>Members | Total<br>Member<br>Added | Total<br>Members<br>Dropped | Gain/<br>Loss<br>Members |
|-----------|--------------|------------------|------------------------|----------------|--------------------|----------------------|---------------------|--------------------------|-----------------------------|--------------------------|
| 2018-2019 | 41           | 4                | 37                     | 481            | 572                | 59                   | 11                  | 1,123                    | 1,070                       | 53                       |
| 2019-2020 | 10           | 6                | 4                      | 332            | 276                | 80                   | 7                   | 695                      | 1,174                       | -479                     |
| 2020-2021 | 18           | 24               | -6                     | 676            | 440                | 32                   | 2                   | 1,150                    | 1,113                       | 37                       |
| 2021-2022 | 25           | 10               | 15                     | 873            | 812                | 142                  | 40                  | 1,867                    | 1,613                       | 254                      |
| 2022-2023 | 8            | 4                | 4                      | 600            | 472                | 134                  | 37                  | 1,243                    | 1,166                       | 77                       |
| Average   | 20           | 10               | 11                     | 592            | 514                | 89                   | 19                  | 1,216                    | 1,227                       | -12                      |